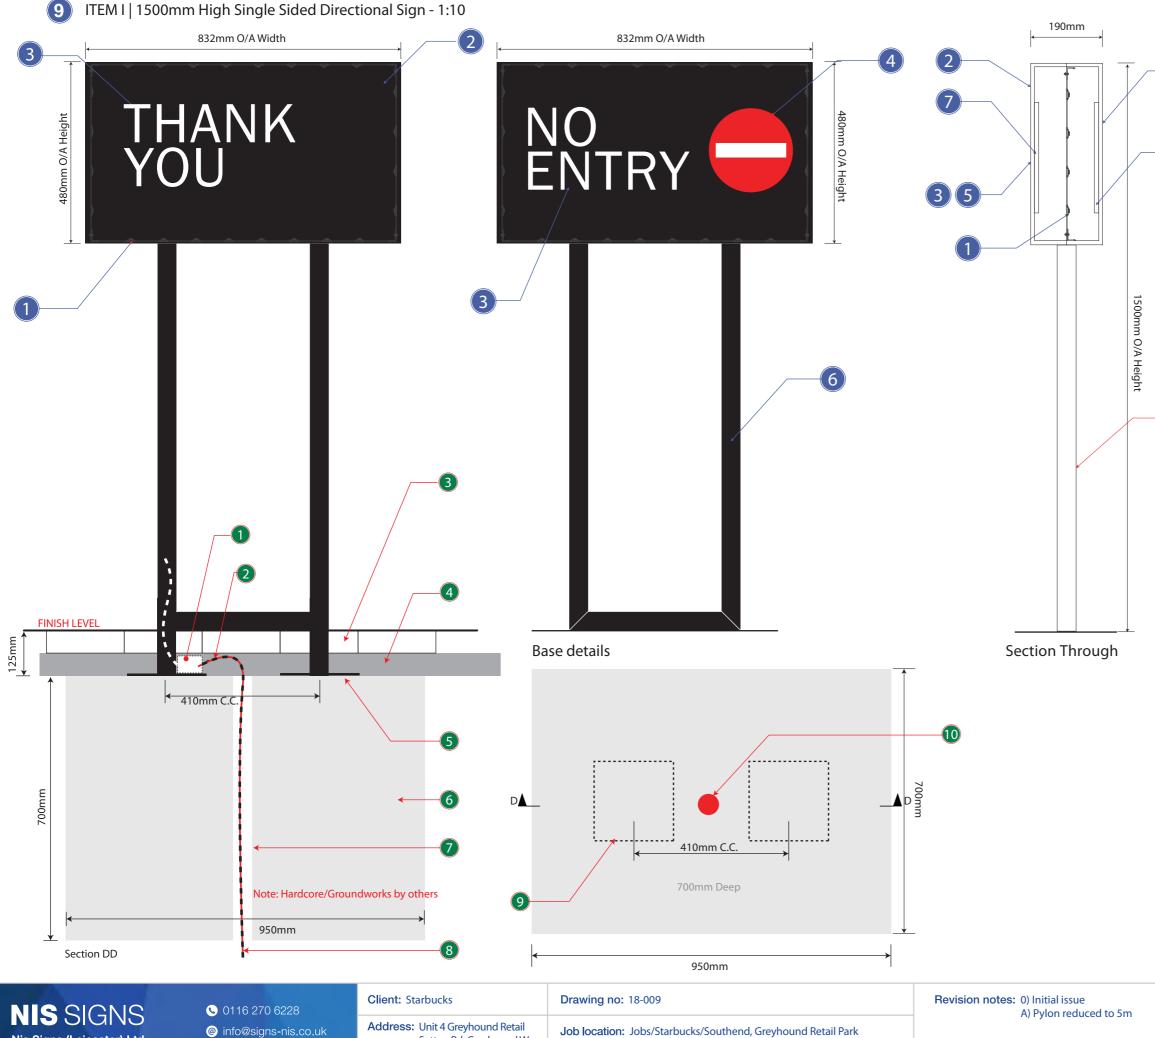

- Ducting
- 8 Power (building TECG LKR)
  - 6mm plates

(9)

(10) (POWER building TECH LKR) Ducting required

RAL 9005 SATIN BLACK

VINYL 3M SCOTCHAL HOLLYGREEN 3630 - 76

OPAL 050 ACRYLIC

All site dimensions to be verified prior to manufacture. Do not scale from this drawing Copyright 2018. This document is the property of Nis Signs and must not be used, reproduced or disclosed to any persons without the written consent of Nis Signs.