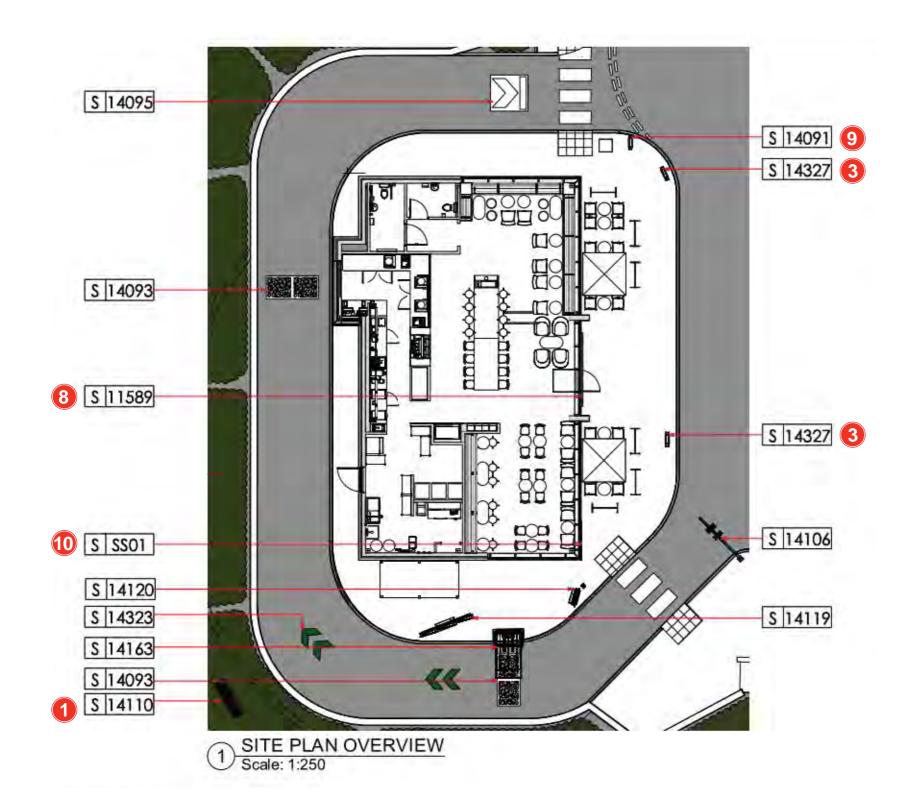

All site dimensions to be verified prior to manufacture.

Item A | 1 Off 5metre Internally Illuminated Totem Pole Sign - 1:50 5000mm high mild steel post with box section frame top and drop arms to carry siren roundel and drive thru box.