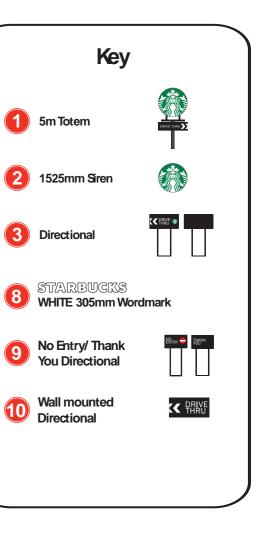

| NIS SIGNS<br>Nis Signs (Leicester) Ltd<br>51 Marlow Rd, Leicester, LE3 2BQ | <ul> <li>€ 0116 270 6228</li> <li>@ info@signs-nis.co.uk</li> </ul> | Client: Starbucks                                                                  | Drawing no: 18-009                                           |           | Revision notes: 0) Initial issue<br>A) Pylon reduced to 5m |
|----------------------------------------------------------------------------|---------------------------------------------------------------------|------------------------------------------------------------------------------------|--------------------------------------------------------------|-----------|------------------------------------------------------------|
|                                                                            |                                                                     | Address: Unit 4 Greyhound Retail<br>Sutton Rd, Greyhound Way<br>Southend<br>SS25P7 | Job location: Jobs/Starbucks/Southend, Greyhound Retail Park |           |                                                            |
|                                                                            | 🕲 www.signs-nis.co.uk                                               |                                                                                    | Drawn by: DW                                                 | Rev no: A | Date: 08/01/18                                             |