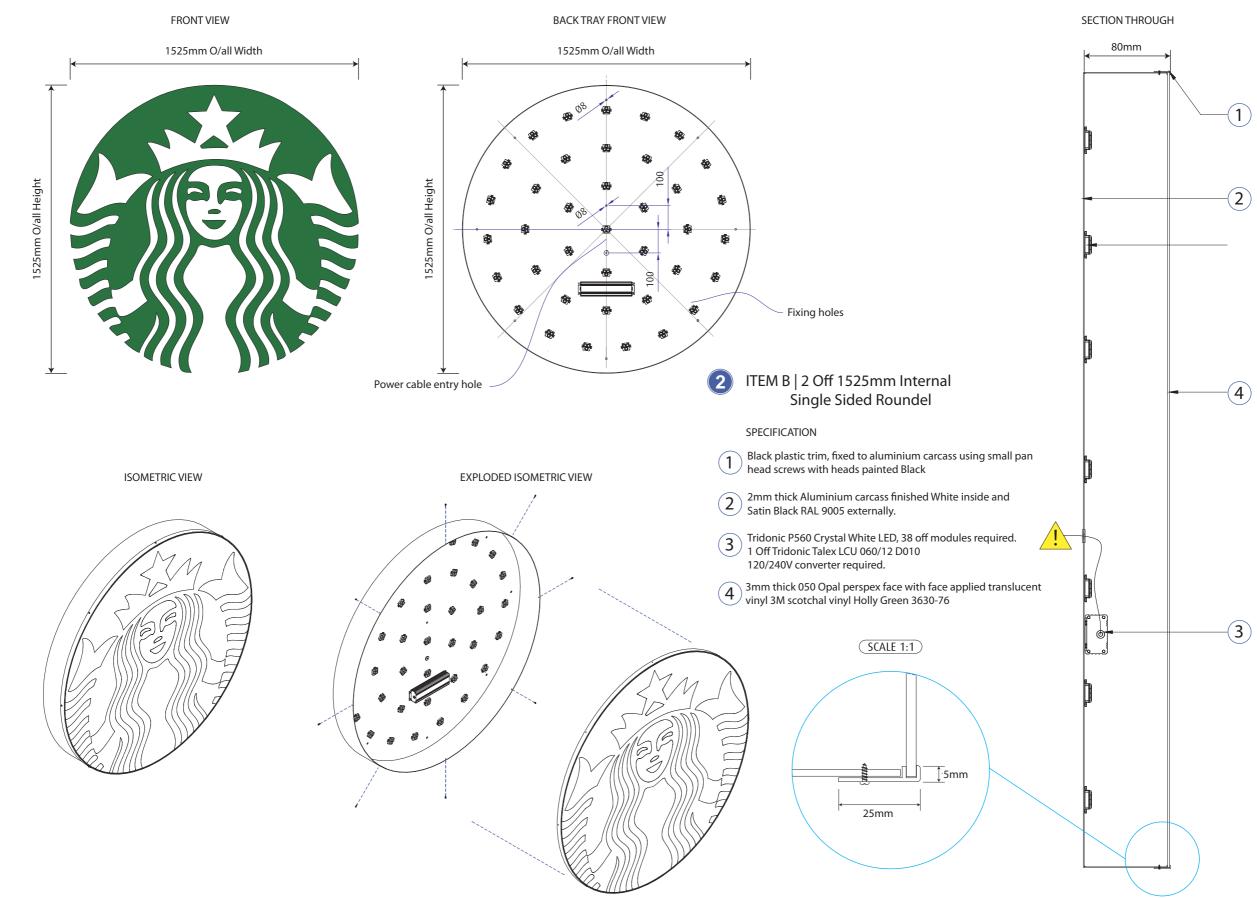

# Siren Logo :

2x fret cut aperture face trays with 50mm trim to accept 5mm opal 050 acrylic roundall in rear with applied Starbucks Green Siren logo to face. Sign illuminated by LED's positioned on clear acrylic divider suspended from within. Carcass Painted Satin Black outside, White inside.

Black plastic trim, fixed to aluminium carcass using small pan head screws with heads painted Black.

2 1mm thick aluminium carcass finished White inside and Satin Black RAL 9005 externally.

3 Tridoni LED, see next page for type quantities and convertors required for each letter set.