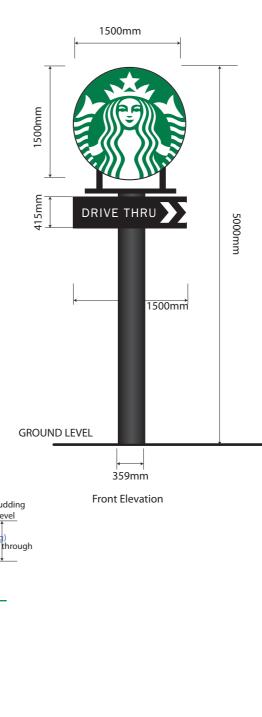

All site dimensions to be verified prior to manufacture.

Item A | 1 Off 5metre Internally Illuminated Totem Pole Sign - 1:50 5000mm high mild steel post with box section frame top and drop arms to carry siren roundel and drive thru box.

# Siren Logo :

2x fret cut aperture face trays with 50mm trim to accept 5mm opal 050 acrylic roundall in rear with applied Starbucks Green Siren logo to face. Sign illuminated by LED's positioned on clear acrylic divider suspended from within. Carcass Painted Satin Black outside, White inside.

# Drive Thru Box :

2x fret cut face trays with aluminium carcass designed to fit around post. Painted white inside and satin black outside. Aluminium face trays backed up with 5mm 050 opal acrylic and internally illuminated by tridonic led's.