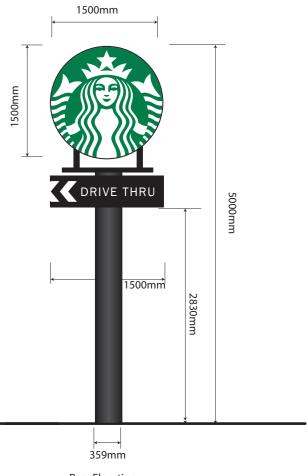

All site dimensions to be verified prior to manufacture.

Item A | 1 Off 5metre Internally Illuminated Totem Pole Sign - 1:50 5000mm high mild steel post with box section frame top and drop arms to carry siren roundel and drive thru box.

# Siren Logo :

2x fret cut aperture face trays with 50mm trim to accept 5mm opal 050 acrylic roundall in rear with applied Starbucks Green Siren logo to face. Sign illuminated by LED's positioned on clear acrylic divider suspended from within. Carcass Painted Satin Black outside, White inside.

# Drive Thru Box :

2x fret cut face trays with aluminium carcass designed to fit around post. Painted white inside and satin black outside. Aluminium face trays backed up with 5mm 050 opal acrylic and internally illuminated by tridonic led's.