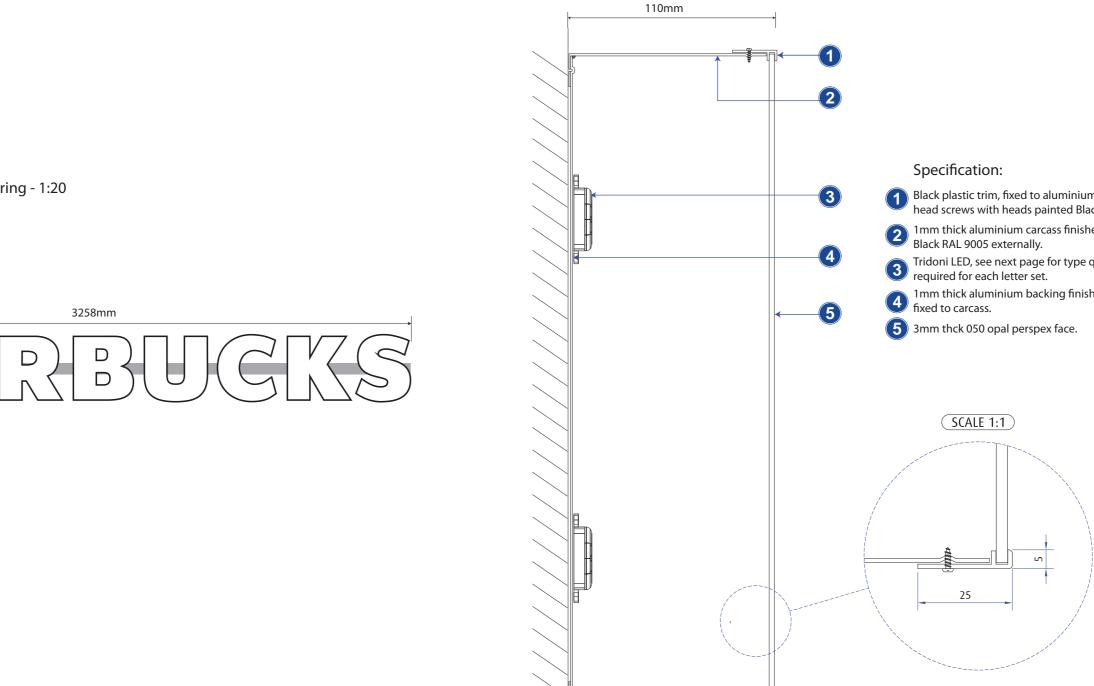

All site dimensions to be verified prior to manufacture.

Rear Elevation 1000mm O/all Width

All site dimensions to be verified prior to manufacture.

Section Through - Scale 1:2

ITEM H | LED Wordmark Lettering - 1:20 Face illuminated LED wordmark. (8)

Black plastic trim, fixed to aluminium carcass using small pan head screws with heads painted Black.

2 1mm thick aluminium carcass finished White inside and Satin Black RAL 9005 externally.

3 Tridoni LED, see next page for type quantities and convertors required for each letter set.

1mm thick aluminium backing finished White inside, pressed fixed to carcass.

All site dimensions to be verified prior to manufacture.

Nis Signs (Leicester) Ltd 51 Marlow Rd, Leicester, LE3 2BQ

|                                                                                    | A) Pylon redu          |           |                |
|------------------------------------------------------------------------------------|------------------------|-----------|----------------|
| Address: Unit 4 Greyhound Retail<br>Sutton Rd, Greyhound Way<br>Southend<br>SS25P7 | Job location: Jobs/Sta | .,.,.     |                |
|                                                                                    | Drawn by: DW           | Rev no: A | Date: 08/01/18 |