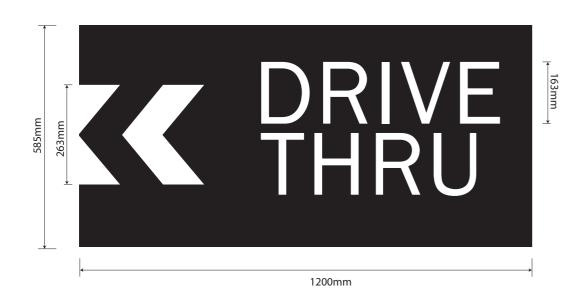

# Drive Thru Box :

2x fret cut face trays with aluminium carcass designed to fit around post. Painted white inside and satin black outside. Aluminium face trays backed up with 5mm 050 opal acrylic and internally illuminated by tridonic led's.

All site dimensions to be verified prior to manufacture.

Rear Elevation 1000mm O/all Width

All site dimensions to be verified prior to manufacture.

Section Through - Scale 1:2

ITEM H | LED Wordmark Lettering - 1:20 Face illuminated LED wordmark. (8)