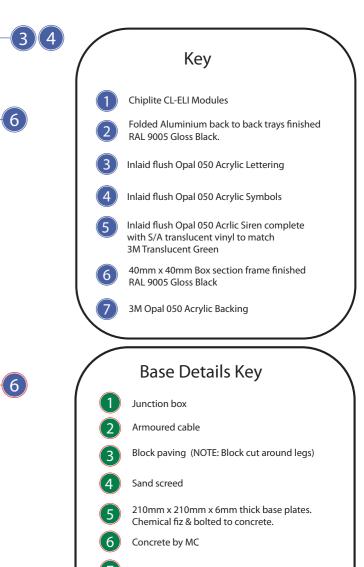

LED Modules

1

2)

3

(4)

3mm thick folded Aluminium tray finished RAL 9005 Satin Black.

RAL 9005 SATIN BLACK

OPAL 050 ACRYLIC