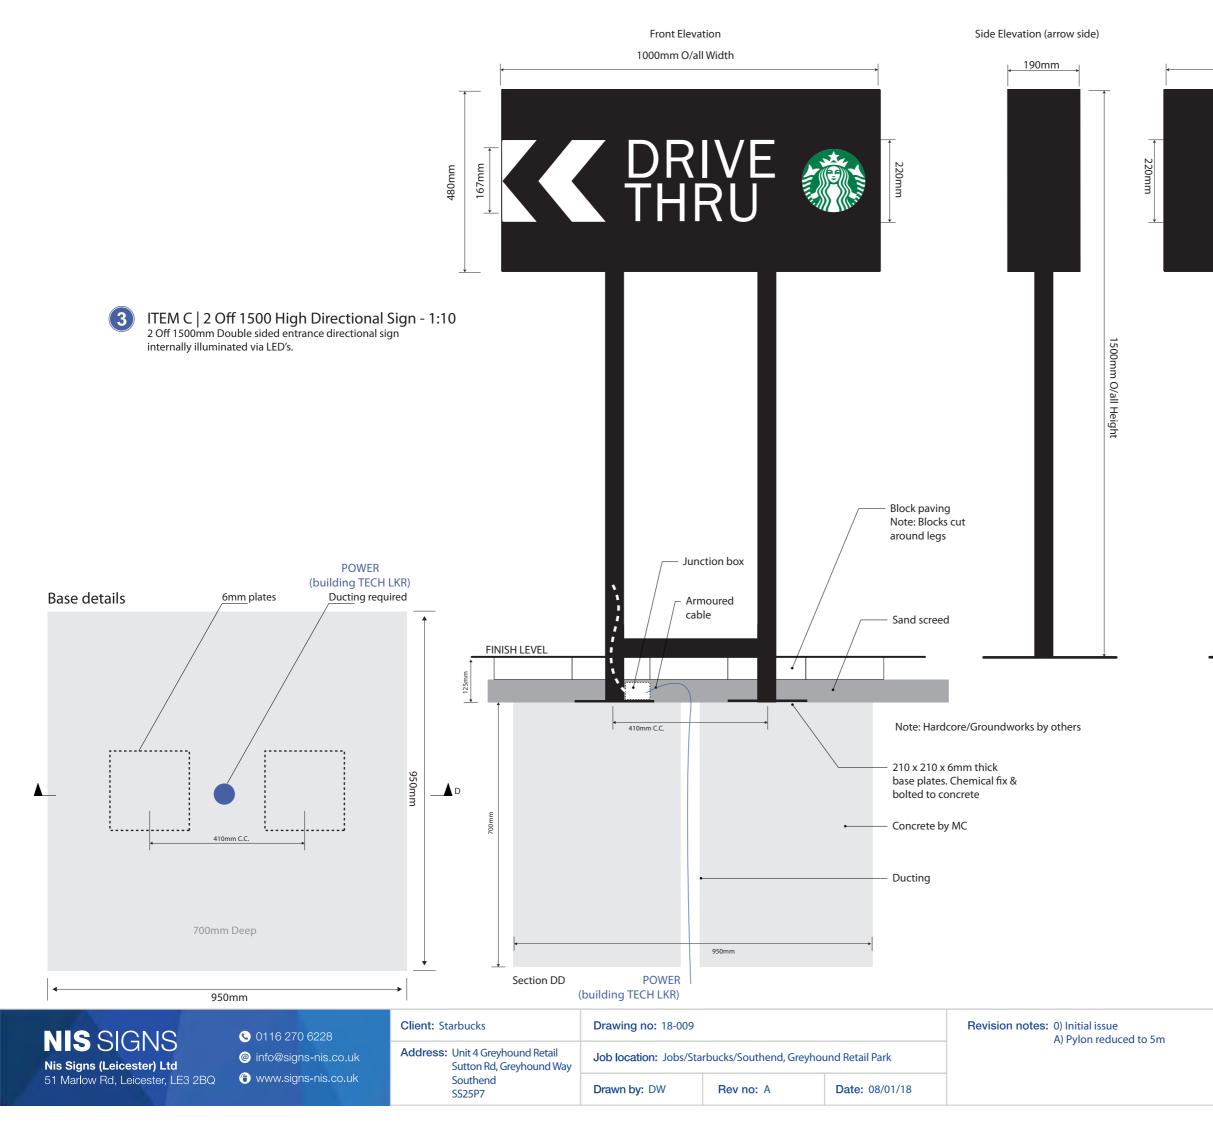

# Drive Thru Box :

2x fret cut face trays with aluminium carcass designed to fit around post. Painted white inside and satin black outside. Aluminium face trays backed up with 5mm 050 opal acrylic and internally illuminated by tridonic led's.

- Ducting
- 8 Power (building TECG LKR)
  - 6mm plates

(9)

(10) (POWER building TECH LKR) Ducting required

RAL 9005 SATIN BLACK

VINYL 3M SCOTCHAL HOLLYGREEN 3630 - 76

OPAL 050 ACRYLIC

All site dimensions to be verified prior to manufacture. Do not scale from this drawing Copyright 2018. This document is the property of Nis Signs and must not be used, reproduced or disclosed to any persons without the written consent of Nis Signs.