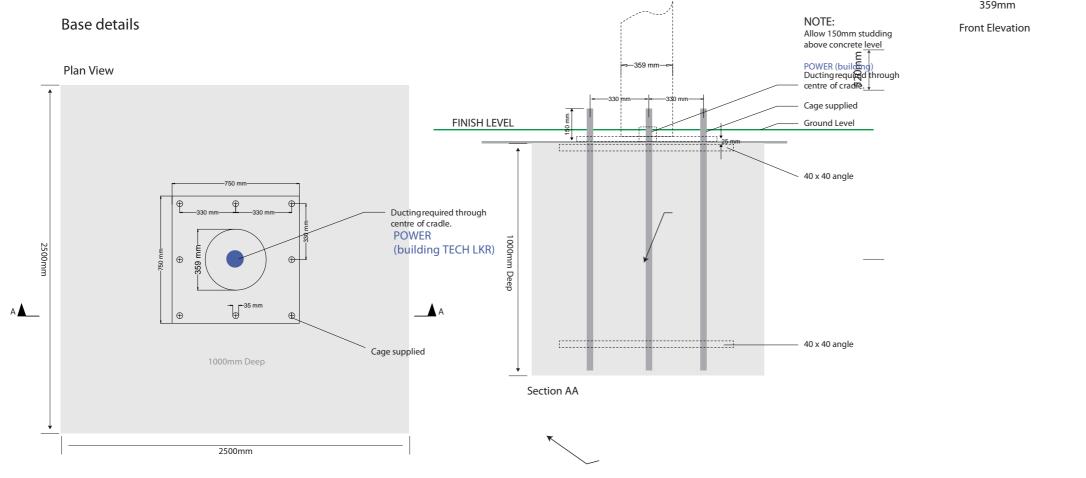

- Ducting
- 8 Power (building TECG LKR)
  - 6mm plates

(9)

(10) (POWER building TECH LKR) Ducting required

RAL 9005 SATIN BLACK

VINYL 3M SCOTCHAL HOLLYGREEN 3630 - 76

OPAL 050 ACRYLIC

All site dimensions to be verified prior to manufacture. Do not scale from this drawing Copyright 2018. This document is the property of Nis Signs and must not be used, reproduced or disclosed to any persons without the written consent of Nis Signs.