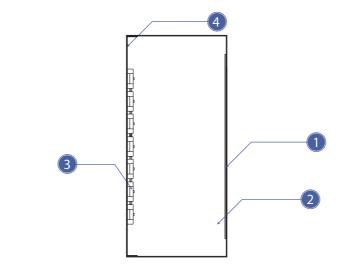

Black plastic trim, fixed to aluminium carcass using small pan head screws with heads painted Black.

2 1mm thick aluminium carcass finished White inside and Satin Black RAL 9005 externally.

3 Tridoni LED, see next page for type quantities and convertors required for each letter set.

1mm thick aluminium backing finished White inside, pressed fixed to carcass.

All site dimensions to be verified prior to manufacture.

Nis Signs (Leicester) Ltd 51 Marlow Rd, Leicester, LE3 2BQ

|                                                                                    | A) Pylon redu          |           |                |
|------------------------------------------------------------------------------------|------------------------|-----------|----------------|
| Address: Unit 4 Greyhound Retail<br>Sutton Rd, Greyhound Way<br>Southend<br>SS25P7 | Job location: Jobs/Sta | .,.,.     |                |
|                                                                                    | Drawn by: DW           | Rev no: A | Date: 08/01/18 |

LED Modules

1

2)

3

(4)

3mm thick folded Aluminium tray finished RAL 9005 Satin Black.

RAL 9005 SATIN BLACK

OPAL 050 ACRYLIC